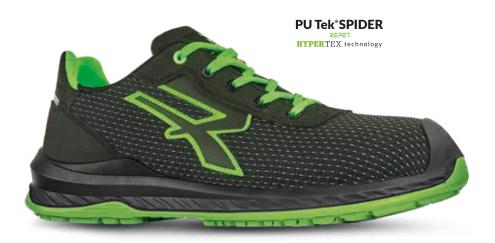

#### **SCHAFT**

**PUTEK®** spider repet mit einem hohen Anteil an recyceltem Material, hoch abriebfest, wasserabweisend und atmungsaktiv und mit PU-Spitzenschutz

## **SICHERHEITSKAPPE**

AirToe Composite

#### **DURCHTRITTSICHERHEIT**

Save & Flex® PLUS GREEN

#### **FUßBETT**

WOW2 GREEN aus PU von BASF

#### SOHLE

100% regenerativerzeugtes PU von BASF. Abriebfest, antistatisch, Öl-resistent und rutschhemmend.

# GRÖßE

35-48