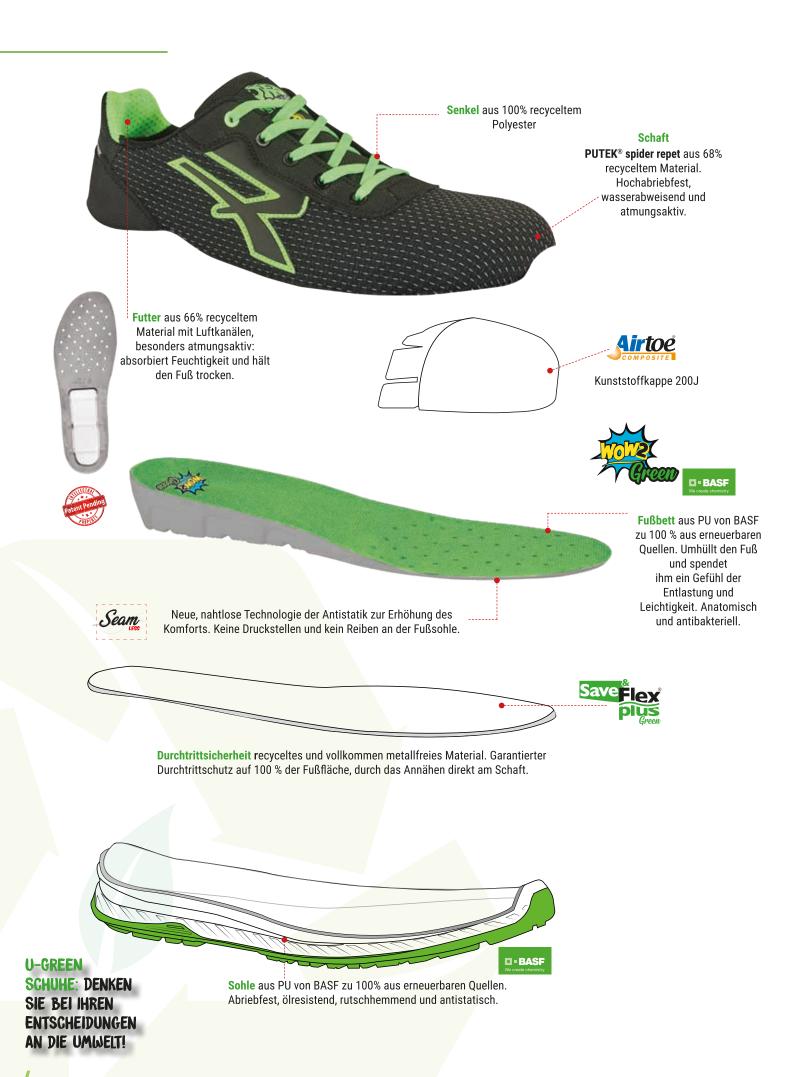

#### **SCHAFT**

Weiche und strapazierfähige Mikrofaser mit einem hohen Anteil an recyceltem Material, mit atmungsaktiven Einsätzen und PU-Spitzenschutz

#### **SICHERHEITSKAPPE**

AirToe Composite

#### **DURCHTRITTSICHERHEIT**

Save & Flex® PLUS GREEN

#### **FUßBETT**

WOW2 GREEN aus PU von BASF

#### **SOHLE**

100% regenerativ erzeugtes PU von BASF. Abriebfest, antistatisch, Öl-resistent und rutschhemmend.

#### **SCHAFT**

**PUTEK®** spider repet mit einem hohen Anteil an recyceltem Material, hoch abriebfest, wasserabweisend und atmungsaktiv und mit PU-Spitzenschutz

## **SICHERHEITSKAPPE**

AirToe Composite

#### SOHLE

100% regenerativerzeugtes PU von BASF. Abriebfest, antistatisch, Öl-resistent und rutschhemmend.