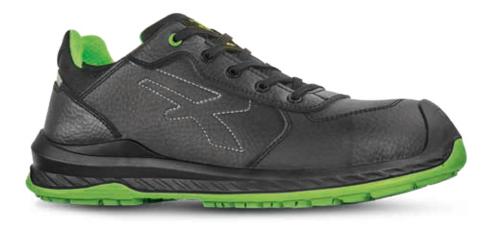

#### **GRÖßE**

35-48

ISLAND S3 CI SRC ESD RI20334

#### **SCHAFT**

Weiche und strapazierfähige Mikrofaser mit einem hohen Anteil an recyceltem Material, mit atmungsaktiven Einsätzen und PU-Spitzenschutz

#### **SICHERHEITSKAPPE**

AirToe Composite

#### **DURCHTRITTSICHERHEIT**

Save & Flex® PLUS GREEN

#### **FUßBETT**

WOW2 GREEN aus PU von BASF

#### **SOHLE**

100% regenerativ erzeugtes PU von BASF. Abriebfest, antistatisch, Öl-resistent und rutschhemmend.