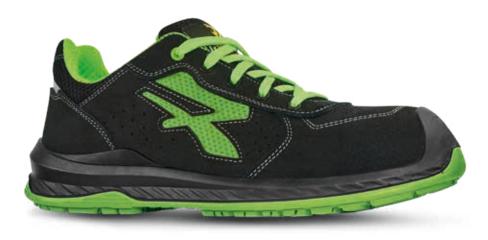

#### **SCHAFT**

Weiche und strapazierfähige Mikrofaser mit einem hohen Anteil an recyceltem Material, mit atmungsaktiven Einsätzen und PU-Spitzenschutz

#### **SICHERHEITSKAPPE**

AirToe Composite

#### **DURCHTRITTSICHERHEIT**

Save & Flex® PLUS GREEN

#### **FUßBETT**

WOW2 GREEN aus PU von BASF

#### **SOHLE**

100% regenerativ erzeugtes PU von BASF. Abriebfest, antistatisch, Öl-resistent und rutschhemmend.

#### **GRÖßE**

35-48

ISLAND S3 CI SRC ESD RI20334