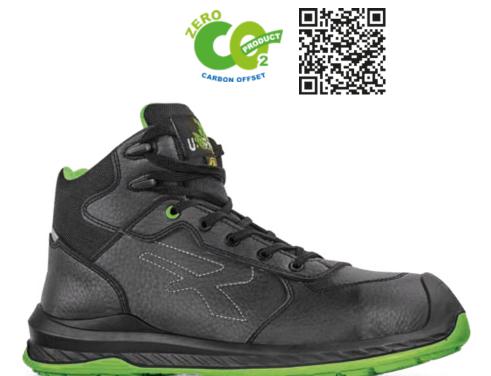

#### **GRÖßE**

35-48

ISLAND S3 CI SRC ESD RI20334

#### **SCHAFT**

Weiche und strapazierfähige Mikrofaser mit einem hohen Anteil an recyceltem Material, mit atmungsaktiven Einsätzen und PU-Spitzenschutz

#### **SICHERHEITSKAPPE**

AirToe Composite

#### **DURCHTRITTSICHERHEIT**

Save & Flex® PLUS GREEN

#### **FUßBETT**

WOW2 GREEN aus PU von BASF

#### **SOHLE**

100% regenerativ erzeugtes PU von BASF. Abriebfest, antistatisch, Öl-resistent und rutschhemmend.